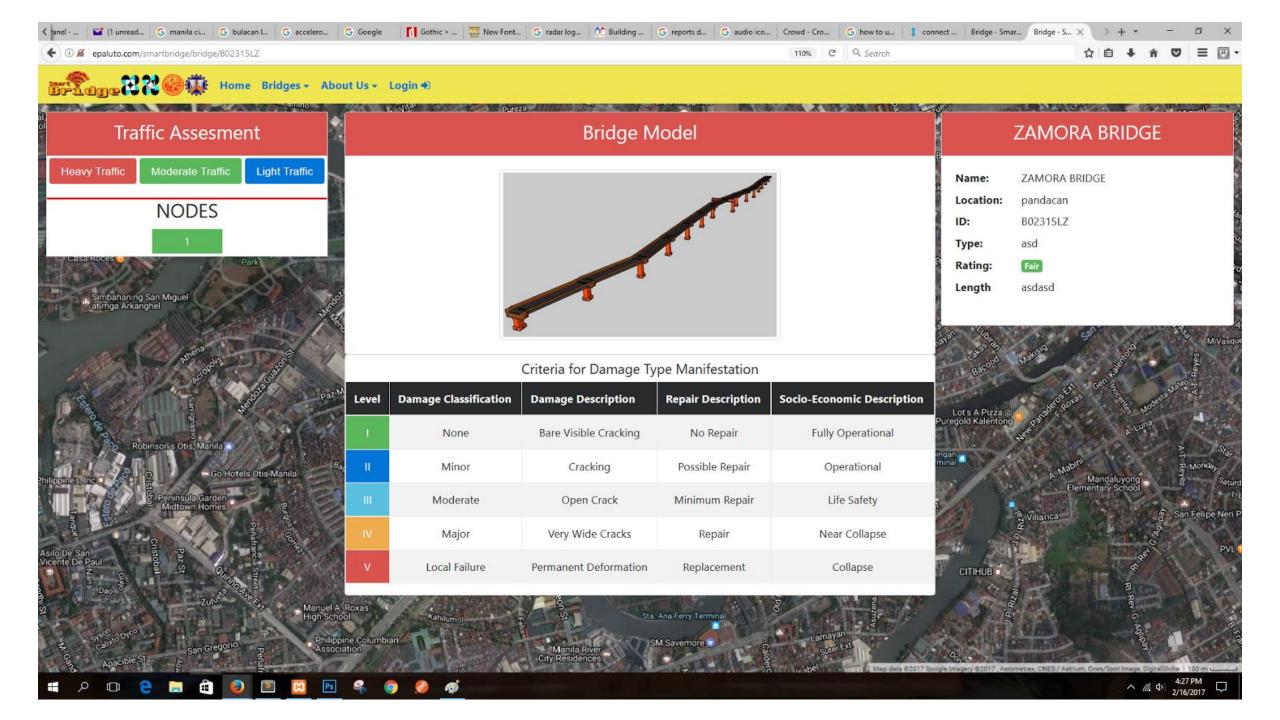

## Project Objectives (Smart Bridge)

- To develop a weather and theft proof (Micro-Electro-Mechanical Sensors) MEMS based accelerometer device and wireless system that shall enable remote condition-monitor of bridges;
- To develop initial standard on the effective installation of MEMS based accelerometer devices for the remote Structural Health Monitoring of bridges; and
- To convert and process data from the wireless MEMS accelerometer devices and generate information that shall be useful for Structural Engineers and Maintenance Managers