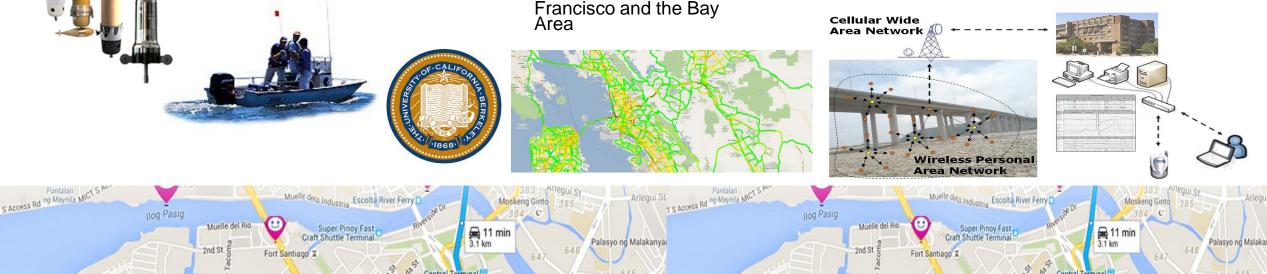

-DPWH NBCDO Memorandum (March 2015)

Floating Sensor Network project at UC Berkeley

### Mobile Millennium

Snapshot of Mobile Millennium Traffic in San Francisco and the Bay Area